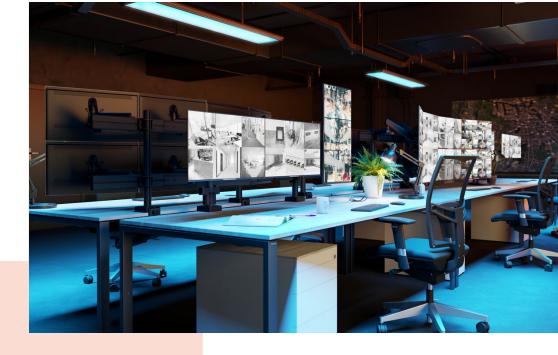

## MOMO C103 Desk Clamp Component for Motion and Motion Plus (black)

## **Key Benefits**

- Height Adjustable
- Suitable for one, two or a whole series of monitors
- Easy install
- Flexible modular system
- TÜV certified / 10-year guarantee

Build your ideal monitor arm The MOMO C 103 Desk Clamp Component is part of MOMO Motion and Motion+. Specially designed for desk mounting. Endless possibilities Create a multi-monitor set-up with just a few components. Including both straight and angled positions. MOMO monitor arm accessories and components are installed using just one allen (hex) key, cleverly integrated into the product. So you'll always have the right tool at hand.