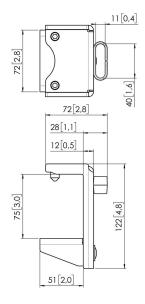

## **Specifications**

Max. weight load (kg) 20 44.09 Max. weight load (Lbs) Max. thickness desk 66 Height 122 Width 83 Depth 63 Article number (SKU) 7161030 EAN single box 8712285353987

Colour Black
TÜV certified Yes
Guarantee 10 years