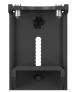

## MOMO C103 Desk Clamp Component for Motion and Motion Plus (black)

## **Key Benefits**

- Height Adjustable
- Suitable for one, two or a whole series of monitors
- Easy install
- Flexible modular system
- TÜV certified / 10-year guarantee

Build your ideal monitor arm The MOMO C 103 Desk Clamp Component is part of MOMO Motion and Motion+. Specially designed for desk mounting. Endless possibilities Create a multi-monitor set-up with just a few components. Including both straight and angled positions. MOMO monitor arm accessories and components are installed using just one allen (hex) key, cleverly integrated into the product. So you'll always have the right tool at hand.

## **Specifications**

Max. weight load (kg) 20 44.09 Max. weight load (Lbs) Max. thickness desk 66 Height 122 Width 83 Depth 63 Article number (SKU) 7161030 EAN single box 8712285353987

Colour Black
TÜV certified Yes
Guarantee 10 years