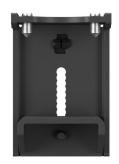

## **Specifications**

Max. weight load (kg) 20 44.09 Max. weight load (Lbs) Max. thickness desk 66 Height 122 Width 83 Depth 63 Article number (SKU) 7161030 EAN single box 8712285353987

Colour Black
TÜV certified Yes
Guarantee 10 years